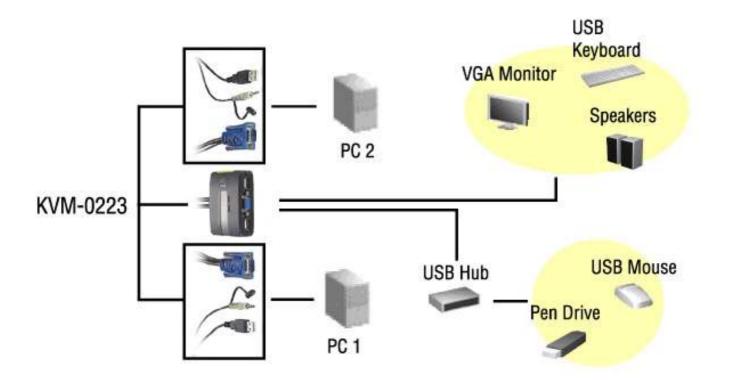

# KVM-0223 USB KVM Switch

H/W Ver.1.x

one world\_one brand\_one level\_

**Product Diagram** 